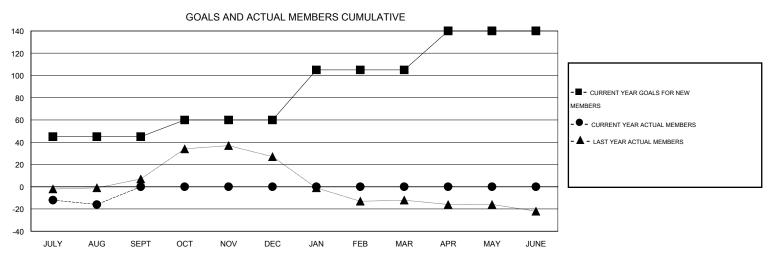

## GOALS AND ACTUAL NEW CLUBS CUMULATIVE

| DROPPED CLUBS: 0  DROPPED MEMBERS |              | 14 CLUBS OF 56 ADDED 1 OR MORE<br>NEW MEMBERS | GENDER DISTRIBU<br>MALE<br>FEMALE     | 000 (04 000() |           |
|-----------------------------------|--------------|-----------------------------------------------|---------------------------------------|---------------|-----------|
| DECEASED  CLUB CANCELLED  OTHER   | 3<br>0<br>37 | CLICK HERE FOR HEALTH ASSESSMENT DATA         | FAMILY UNIT MEMBERS HEAD OF HOUSEHOLD |               | 192<br>95 |
| TOTAL                             | 40           |                                               | NON-HEAD OF HOUSEHOL                  | 97            |           |