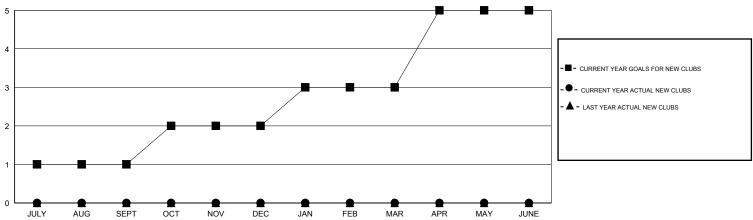

## GOALS AND ACTUAL NEW CLUBS CUMULATIVE

| DROPPED CLUBS: 0  DROPPED MEMBERS |              | 14 CLUBS OF 56 ADDED 1 OR MORE<br>NEW MEMBERS | GENDER DISTRIBU<br>MALE<br>FEMALE     | 000 (04 000() |           |
|-----------------------------------|--------------|-----------------------------------------------|---------------------------------------|---------------|-----------|
| DECEASED  CLUB CANCELLED  OTHER   | 3<br>0<br>37 | CLICK HERE FOR HEALTH ASSESSMENT DATA         | FAMILY UNIT MEMBERS HEAD OF HOUSEHOLD |               | 192<br>95 |
| TOTAL                             | 40           |                                               | NON-HEAD OF HOUSEHOL                  | 97            |           |